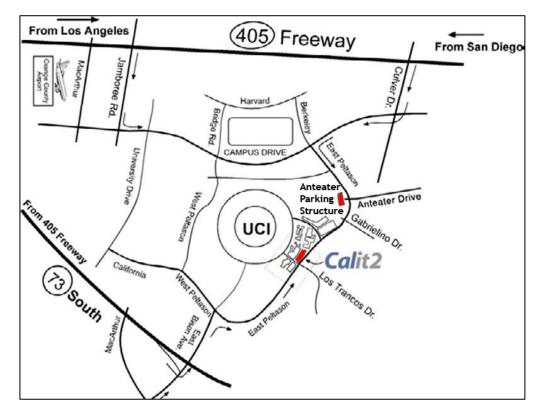

# Directions & Parking for Calit2 Building at the University of California, Irvine

## From LAX or Long Beach:

Take the 405 South to the 73 South.

On the 73 South exit Bison Road (the last exit before the toll road begins) and turn left onto Bison.

Turn right onto East Peltason.

Turn left at Anteater Drive into Anteater Parking Structure.

Exit structure by foot to East Peltason and follow pedestrian signs to Calit2.

### From John Wayne Airport:

Take MacArthur Blvd heading West.

Turn left onto Campus Drive.

Turn right onto East Peltason.

Turn right at Anteater Drive into Anteater Parking Structure.

Exit structure by foot to East Peltason and follow pedestrian signs to Calit2.

# From El Toro, Laguna Beach or San Diego:

Take the 405 north, exit Culver Drive (turn left).

Travel Culver, turn right onto Campus Drive.

Turn left onto East Peltason.

Turn right at Anteater Drive into Anteater Parking Structure.

### From Garden Grove:

Take the 22 East to the 55 South, to the 73 South.

On the 73 South exit Bison Road (the last exit before the toll road begins) and turn left onto Bison.

Turn right onto East Peltason.

Turn left at Anteater Drive into Anteater Parking Structure.

Exit structure by foot to East Peltason and follow pedestrian signs to Calit2.

### From Placentia or Fullerton:

Take the 57 South to the 5 South, to the 55 South, to the 73 South.

On the 73 South exit Bison Road (the last exit before the toll road begins) and turn left onto Bison.

Turn right onto East Peltason.

Turn left at Anteater Drive into Anteater Parking Structure.

Exit structure by foot to East Peltason and follow pedestrian signs to Calit2.

### From Pasadena:

Take the 210 East to the 605 South, then to the 405 South.

Take the 405 South to the 73 South.

On the 73 South exit Bison Road (the last exit before the toll road begins) and turn left onto Bison.

Turn right onto East Peltason.

Turn left at Anteater Drive into Anteater Parking Structure.

Exit structure by foot to East Peltason and follow pedestrian signs to Calit2.

*If you have difficulty locating the facility, please give us a call. Daytime: (949) 824-6900; Evening of event: (949) 533-2564*